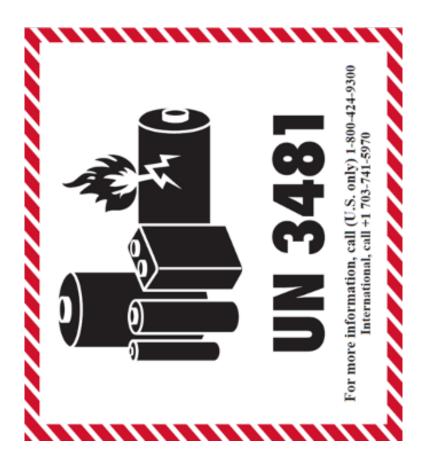

## **LABELS**

**IMPORTANT:** Need to obliterate, remove. or cover DG9 (Class 9) label, if on box.

- UN 3481 label must be affixed to box.
- "Forbidden for Transport" label must be affixed to each package with Lithium-Ion batteries inside.

**CUT OUT AND APPLY TO THE OUTSIDE OF EACH PACKAGE.** LABELS MUST BE PRINTED IN COLOR AT 100% SCALE. Labels must be visible and readable and can be placed in clear adhesive