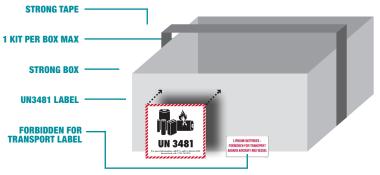

# **PACKAGING**

**IMPORTANT:** Do not include more than one (1) tool kit per box.

### Maximum of 1 kit per box.

- Batteries must be in a sealed bag, the original sealed clamshell or on tool.
- Use a strong box and tape thoroughly.

## **LABELS**

**IMPORTANT:** Need to obliterate, remove. or cover DG9 (Class 9) label, if on box.

- UN 3481 label must be affixed to box.
- "Forbidden for Transport" label must be affixed to each package with Lithium-Ion batteries inside.