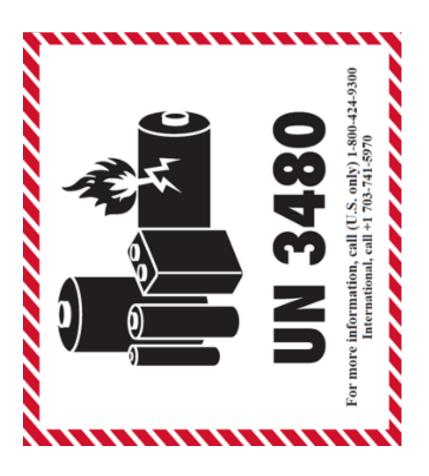

## **LABELS**

**IMPORTANT:** Need to obliterate, remove. or cover DG9 (Class 9) label, if on box.

- UN 3480 label must be affixed to box.
- "Forbidden for Transport" label must be affixed to each package with Lithium-Ion batteries inside.

**30T OUT AND APPLY TO THE OUTSIDE OF EACH PACKAGE.** LABELS MUST BE PRINTED IN COLOR AT 100% SCALE. and can be placed in clear adhesive