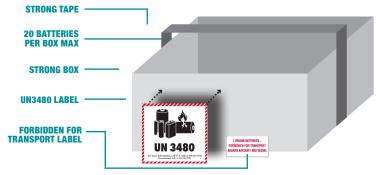

## **PACKAGING**

**IMPORTANT:** Package may not exceed a total weight of 66 lbs.

## • Maximum of 20 batteries per box.

- Each battery must be in a sealed bag or the original sealed clamshell.
- Use a strong box and tape thoroughly.

## **LABELS**

**IMPORTANT:** Need to obliterate, remove. or cover DG9 (Class 9) label, if on box.

- UN 3480 label must be affixed to box.
- "Forbidden for Transport" label must be affixed to each package with Lithium-Ion batteries inside.